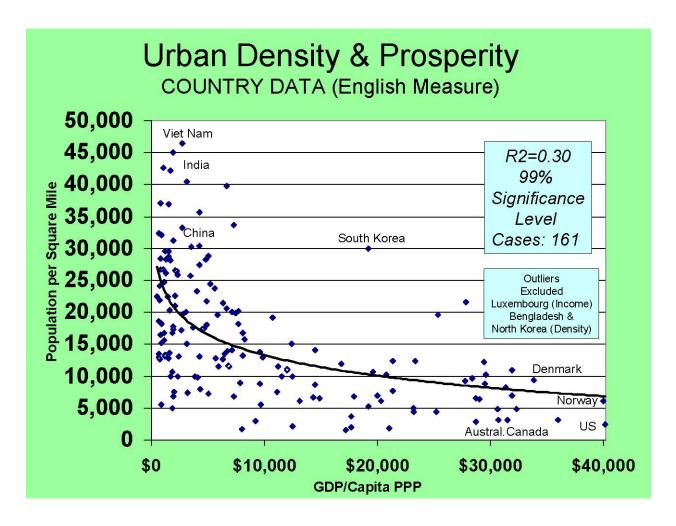

| 1,076,680,000 | 1,400,740,000  | 1,522,210,000    | 445,530,000 | 41.4% | 100.0%          |

GDP-PPP Data from CIA World Fact Book



(From 2006 Edition)



(From 2006 Edition)