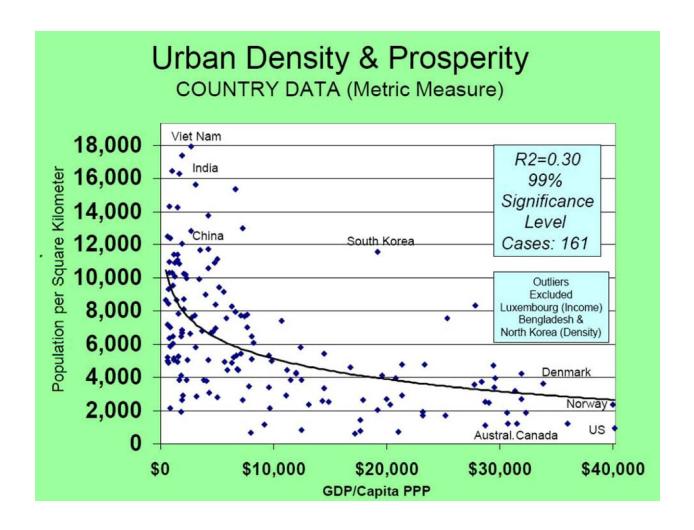

| 1,076,680,000 | 1,400,740,000  | 1,522,210,000    | 445,530,000 | 41.4% | 100.0%          |

GDP-PPP Data from CIA World Fact Book



(From 2006 Edition)



(From 2006 Edition)